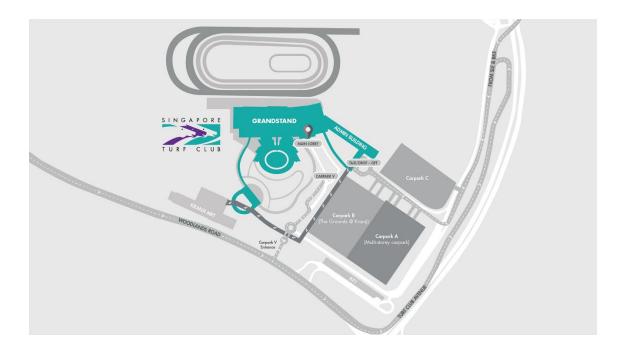

# **Directions**

#### Guest parking:

Carpark A or B (Please refer to enclosed map)

Parking charges will be deducted upon entry using NETS CashCard or Autopass card only. The following provides a summary of the parking charges:

## Motorcycle:

Strictly only at Carpark A (multi-storey carpark for public).