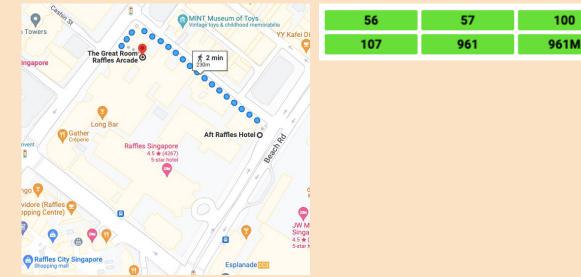

### **NEAREST BUS STOPS:**

#### Aft Raffles Hotel [Stop ID - 01611]:

63A

851e

#### Raffles Hotel [Stop ID - 02049]:

|                                      | 14   | 14e  | 16   |
|--------------------------------------|------|------|------|
| Kafei D                              | 16M  | 36   | 36B  |
|                                      | 77   | 106  | 111  |
|                                      | 130  | 131  | 131A |
|                                      | 133  | 162  | 162M |
|                                      | 167  | 502  | 502A |
|                                      | 518  | 518A | 652  |
| 7                                    | 656  | 660  | 663  |
| ę                                    | 665  | 850E | 857  |
| JW M<br>Singa<br>4.5 ★ (<br>5-star ) | 857B | 951E | 960  |
|                                      | 960e |      |      |
|                                      |      |      |      |