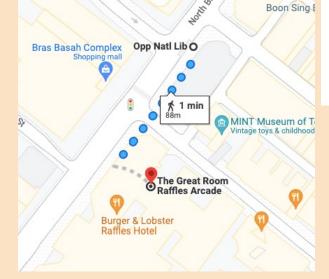

------------------------|------|------|------|
| Kafei D                              | 16M  | 36   | 36B  |
|                                      | 77   | 106  | 111  |
|                                      | 130  | 131  | 131A |
|                                      | 133  | 162  | 162M |
|                                      | 167  | 502  | 502A |
|                                      | 518  | 518A | 652  |
| 7                                    | 656  | 660  | 663  |
| ę                                    | 665  | 850E | 857  |
| JW M<br>Singa<br>4.5 ★ (<br>5-star ) | 857B | 951E | 960  |
|                                      | 960e |      |      |
|                                      |      |      |      |

### **NEAREST BUS STOPS:**

#### **Opp Natl Lib** [Stop ID – 01029]:



#### Aft Raffles Hotel [Stop ID - 01611]:

63A

851e



### **NEAREST CAR PARKS:**

#### **Raffles Hotel**

- Located within the Location's Premises
- Parking Fees:

| DAY AND TIME                                                       | DURATION                                             | FEES   |  |  |  |
|--------------------------------------------------------------------|------------------------------------------------------|--------|--|--|--|
| MONDAY TO SUNDAY<br>INCL. PUBLIC HOLIDAYS                          | 1 <sup>st</sup> Hour                                 | \$4.00 |  |  |  |
| [ <u>BEFORE</u> 5/6PM]                                             | Next Subsequent 30 Minutes:<br>[From 6AM to 10.59PM] | \$1.50 |  |  |  |
| MONDAY TO SUNDAY<br>INCL. PUBLIC HOLIDAYS<br>[ <u>AFTE