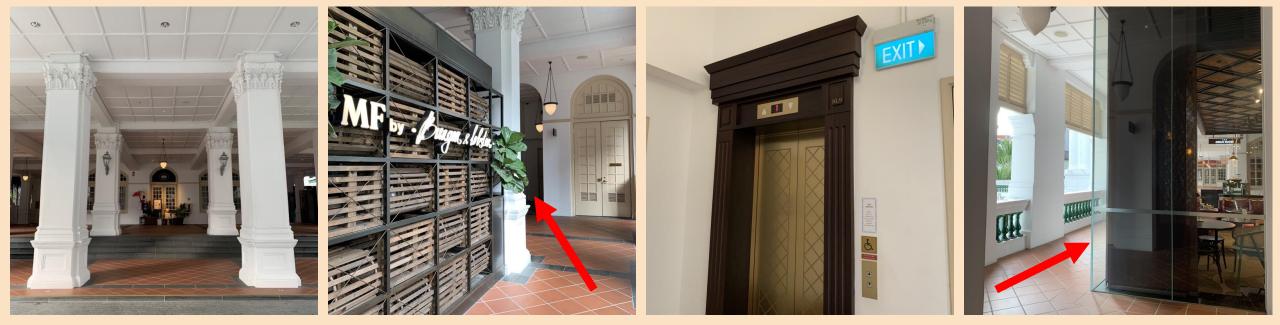

#### Seah Street Entrance to The Great Room (via Lift)

- (1) Alight at the <u>Seah Street (Raffles Hotel Pick Up / Drop Off Point)</u> entrance
- (2) <u>Turn right towards Burgers & Lobsters</u> and <u>take the lift</u> to <u>Level 2</u>
- (3) Turn right and follow the walkway to the entrance of The Great Room (Glass Exterior)