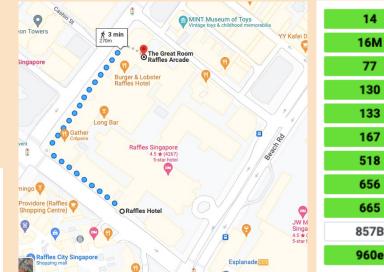

#### Raffles Hotel [Stop ID - 02049]:

|                                      | 14   | 14e  | 16   |
|--------------------------------------|------|------|------|
| Kafei D                              | 16M  | 36   | 36B  |
|                                      | 77   | 106  | 111  |
|                                      | 130  | 131  | 131A |
|                                      | 133  | 162  | 162M |
|                                      | 167  | 502  | 502A |
|                                      | 518  | 518A | 652  |
| 7                                    | 656  | 660  | 663  |
| ę                                    | 665  | 850E | 857  |
| JW M<br>Singa<br>4.5 ★ (<br>5-star ) | 857B | 951E | 960  |
|                                      | 960e |      |      |
|                                      |      |      |      |

### **NEAREST BUS STOPS:**