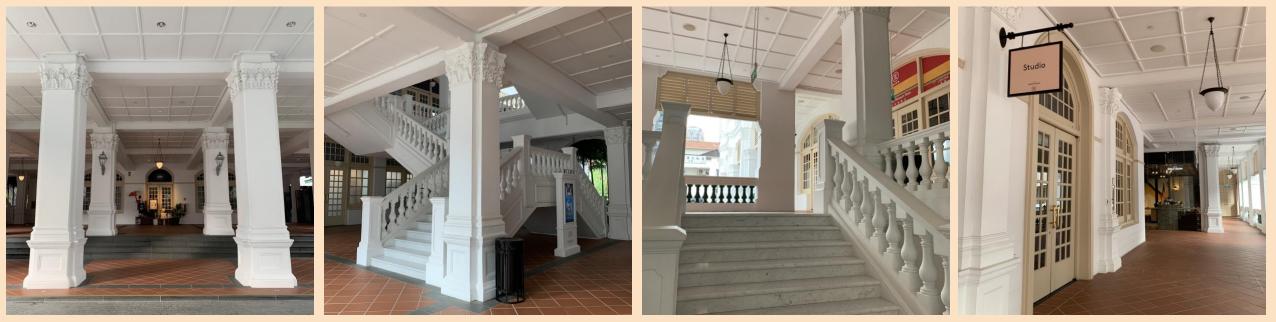

# **PICK UP/ DROP OFF POINT:**

Seah Street Entrance to The Great Room (via Stairs)

(1) Alight at the Seah Street (Raffles Hotel – Pick Up / Drop Off Point) entrance

(2) Take the staircase on your left to Level 2

(3) Turn left and walk towards The Great Room (Glass Exterior)