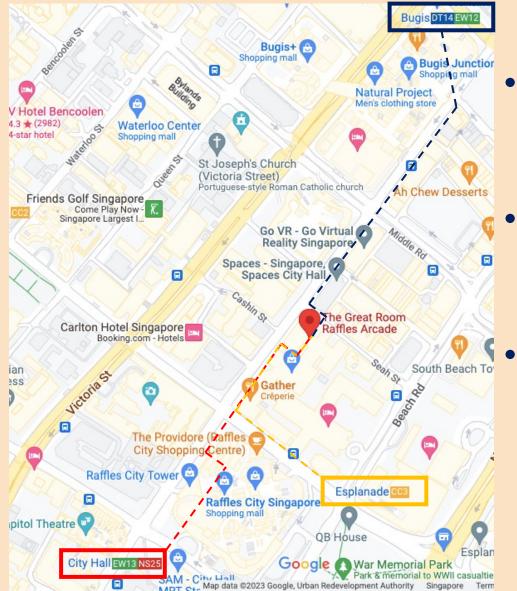

### **NEAREST MRT STATIONS:**

• by Bugis MRT Station:

o 6 minutes walk (Exit via Victoria St)

by Esplanade MRT Station:
5 minutes walk (Exit via Bras Basah Rd)

<u>by City Hall MRT Station</u>:
o 5 minutes walk (Exit via North Bridge Rd)